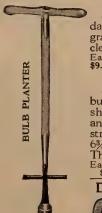

plete directions for forcing bulbs in soil will be furnished on request addressed to 601 W. Jackson Blvd., Chicago, Ill.

THESE bowls are specially shaped for bulbs and equally attractive for flowers, made of the best grade of flint glass, in a rich, beautiful satin finish, in the following colors: Nile Green, Light Blue, Rich Deep Amber, and Black.
5½-inch, weight, 2 lbs., each, 60c; 6½-inch, weight, 3 lbs., each, 70c; 9-inch, weight 4 lbs., each, 90c.

F. L. Style Bowls

A pottery bowl with a matt green, blue and jet black glaze finish. Prices: 5-inch (wt. 2 lbs.), 40c; 6-inch (wt. 3 lbs.), 50c; 8-inch (wt. 4 lbs.), 85c.

For parcel post delivery add postage at zone rates. Marble Finish Bowls. 5-inch, stands on three short legs. Each, 50c; 7-inch, same shape as satin finish, each, 85c.



### Bulb Planter

Specially designed for planting daffodils and other bulbs in This tool cuts and lifts a clean circular piece of turf. Each (in Chicago), \$9.50; (in N, Y) \$9.00.

### Bulb Dibber

Specially designed for dibbling bulbs into borders, etc., steel shod, with strong iron thread and cross wooden handle; a good, strong, heavy tool, weight, about 6¾ lbs., length 36 inches over all. This tool will save its cost. Each (in Chicago), \$8.00; (in N. Y) \$7.50.



For planting bulbs and plants. Steel point. Weight, 10 oz. Each, 90c.



# Lilies of the Valley

Will Flower in 21 Days

### Lilies on Your Table All Winter

One month covers the time from planting cold storage lily of the valley pips, through flowering, and fading. To keep your bowl filled through the winter we have arran